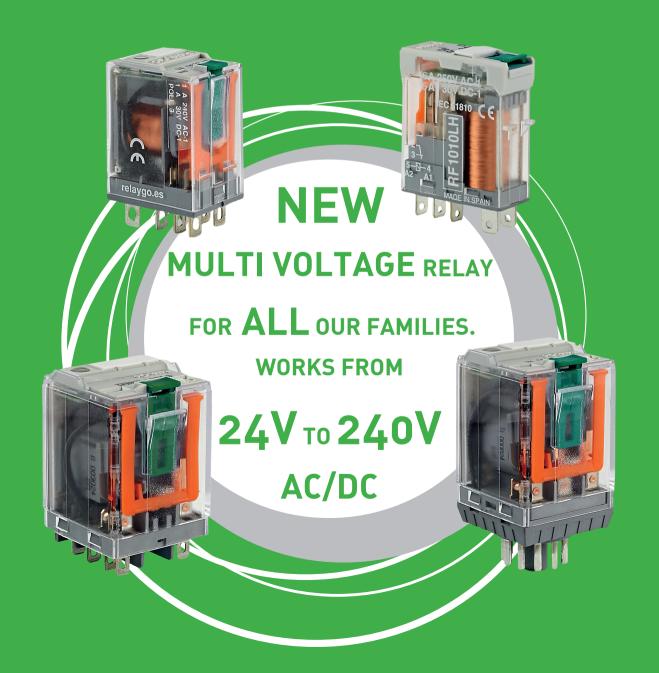

## **RELAYGO'S FAMILIES ARE GROWING**

RelayGo Calle La laguna 30. (Polígono Industrial Urtinsa) 28923. Alcorcón-Madrid Spain

Tlf: +34 916 416 012 Fax.: +34 916 412 193 export@relaygo.es www.relavgo.com

Our new multi-voltage relay has been developed to optimize energy consumption and work within a wide voltage range from 24V to 240V AC/DC. The relay electromagnetic system modifications are designed to achieve this revolutionary feature in the relay world. Made of the best quality materials, this new family of relays are very useful and versatile to the development of new projects and their applications in industry field.